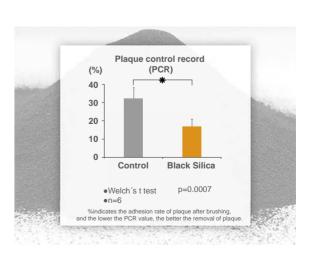

# **Wakka Series**

The Wakka series are toothbrushes with the world's first black silica blended tapered filaments. It has 2 main features.

- ·High plaque removal rate even without toothpaste
- ·Tapered filaments reach periodontal pockets or interdental area

Reach to periodontal pockets

Plaque removal test result

High plaque removal is expected even though only water used.

We have confirmed that our filaments are safe through tests based on the Food Sanitation Law in Japan.

Reach to periodontal pockets

Plaque removal test result

#### Professor Tsukinoki

Is Vice-president of Kanagawa Dental University and professor from the division of environmental pathology department of oral science graduate school of dentistry.

He conducted tests and compiled a report regarding the plaque removal rate of our black silica filaments.