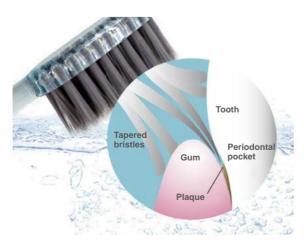

# **Wakka Series**

The Wakka series are toothbrushes with the world's first black silica blended tapered filaments. It has 2 main features.

- ·High plaque removal rate even without toothpaste
- ·Tapered filaments reach periodontal pockets or interdental area

Reach to periodontal pockets

Plaque removal test result

High plaque removal is expected even though only water used.

We have confirmed that our filaments are safe through tests based on the Food Sanitation Law in Japan.

Reach to periodontal pockets

Plaque removal test result