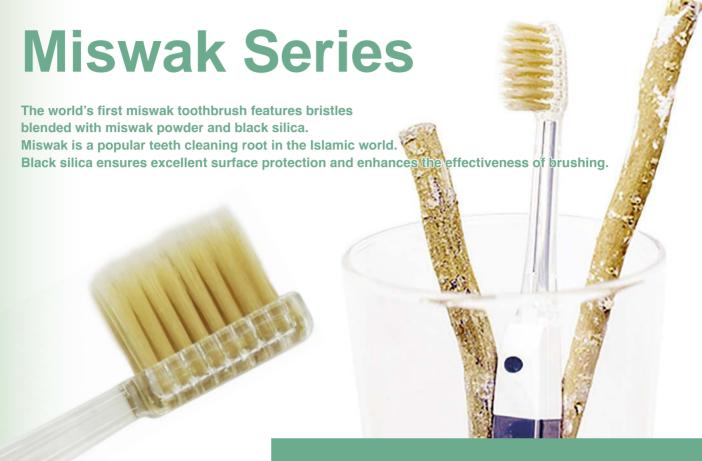

Wakka for ortho teams consists with successive framework framework

We use natural Miswak powder made by crushing genuine Miswak as a raw material.

The world's first toothbrush featuring miswak and black silica powder by Japanese advanced technology.

High plaque removal is expected even though only water used.

We have confirmed that our filaments are safe through tests based on the Food Sanitation Law in Japan.

Reach to periodontal pockets

Plaque removal test result