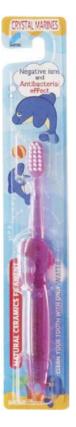

# **Ocean Family Series**

The cute & friendly Mizuha original marine life characters for children are attached onto the products of Ocean Family Series.

Ocean Family

## **Ocean Family**

#### Features

- Cute handles in the shape of marines make children enjoy teeth cleaning time.
- Filaments are with black silica and it has high plaque removal even only with water.
- It is suitable for kids, who don't like the smell or taste of toothpaste to make oral-care enjoyable for life from childhood.

Character

ter Dolphin,

Dolphin, Whale, Penguin, Crown fish

Handle color
Handle material
Bristles
Bristles material
Package
Carton size
Carton weight
Quantity per Carton

Blue, Pink
PET
Tapered
PBT
Paper box + hanger
W450 x H370 x D270mm
9,000g
400pcs