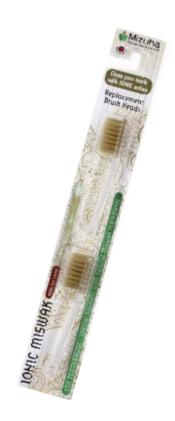

# Premium IONIC MISWAK

IONIC Miswak is a special product which is developed by joint development with Ionic corporation. IONIC corporation is well-known as the leading company to produce IONIC generation toothbrush. Negative ion effectivity for removing plaque has academic proof.

### It brings 4 features;

- Notice of traditional importance on daily oral care.
- Eco and economically friendly by replacing brush head.
- Negative ion generation to make very high plaque removal rate.
- Tapered bristles reach periodontal pockets.

## IONIC Miswak Replace brush head

#### Features

- The brush is replaceable and the main body can be used repeatedly.
- Uses tapered filaments to reach periodontal pockets.

Handle color Handle material Bristles Bristles material

Tapered PBT