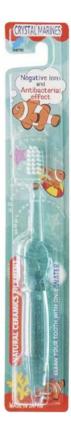

# **Ocean Family Series**

The cute & friendly Mizuha original marine life characters for children are attached onto the products of Ocean Family Series.

Ocean Family

## **Ocean Family**

#### Features

- Cute handles in the shape of marines make children enjoy teeth cleaning time.
- Filaments are with black silica and it has high plaque removal even only with water.
- It is suitable for kids, who don't like the smell or taste of toothpaste to make oral-care enjoyable for life from childhood.

Character

ter Dolphin,

Dolphin, Whale, Penguin, Crown fish

Handle color
Handle material
Bristles
Bristles material
Package
Carton size
Carton weight
Quantity per Carton

Blue, Pink
PET
Tapered
PBT
Paper box + hanger
W450 x H370 x D270mm
9,000g
400pcs