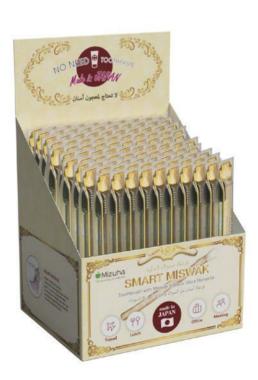

# Premium IONIC MISWAK

IONIC Miswak is a special product which is developed by joint development with Ionic corporation. IONIC corporation is well-known as the leading company to produce IONIC generation toothbrush. Negative ion effectivity for removing plaque has academic proof.

#### Features

- With a built-in battery, it generates negative ions to lift and polish plaque.
- The handle can be used for approximately a year.
- This product is limited to the Middle East.

Handle color W
Handle material PF
Bristles material PE
Package Pa
Carton size W