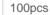

### The smart Miswak

#### Features

- The head is a regular size with 31 holes.
- Easy-to-grip handle.
- Uses tapered filaments to reach periodontal pockets.
- Comes in a box, with a header, ideal for placement in drug stores and supermarkets.

### **Smart Miswak**

- The head is a compact size with 24 holes.
- · You can brush each tooth carefully.
- Uses tapered filaments to reach periodontal pockets.
- Since the outer box is a display kit, it is easy to set up.

Handle color | Green Handle material Bristles Bristles material Package Carton size Quantity per Carton

**Tapered** PBT OP bag (100pcs in inner box)

835mm×398mm×250mm