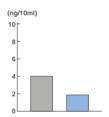

# **Wakka Series**

The Wakka series are toothbrushes with the world's first black silica blended tapered filaments. It has 2 main features.

- ·High plaque removal rate even without toothpaste
- ·Tapered filaments reach periodontal pockets or interdental area

Reach to periodontal pockets

Plaque removal test result

High plaque removal is expected even though only water used.

We have confirmed that our filaments are safe through tests based on the Food Sanitation Law in Japan.

Reach to periodontal pockets

Plaque removal test result