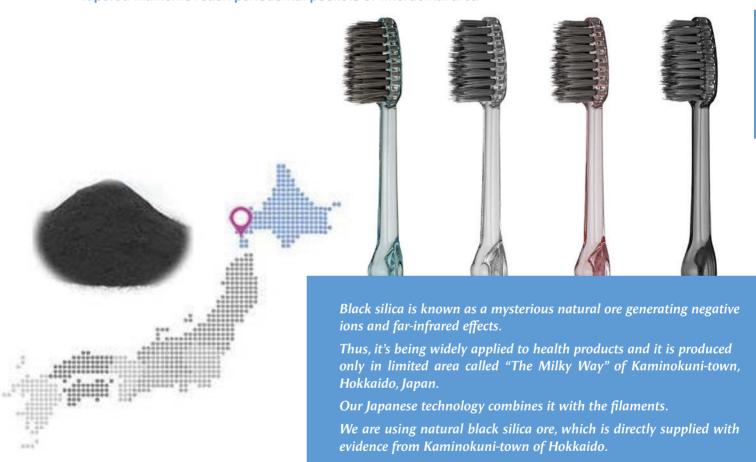

# **Wakka Series**

The Wakka series are toothbrushes with the world's first black silica blended tapered filaments. It has 2 main features.

- ·High plaque removal rate even without toothpaste
- ·Tapered filaments reach periodontal pockets or interdental area

Reach to periodontal pockets

Plaque removal test result

Wakka for ortho teams consists with successive framework framework

We use natural Miswak powder made by crushing genuine Miswak as a raw material.

The world's first toothbrush featuring miswak and black silica powder by Japanese advanced technology.

High plaque removal is expected even though only water used.

We have confirmed that our filaments are safe through tests based on the Food Sanitation Law in Japan.

Reach to periodontal pockets

Plaque removal test result