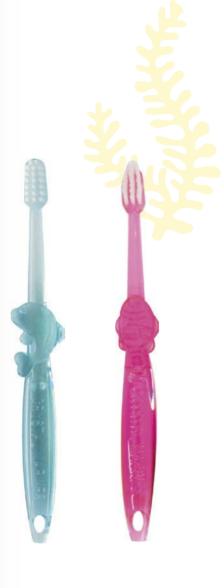

# **Ocean Family Series**

The cute & friendly Mizuha original marine life characters for children are attached onto the products of Ocean Family Series.

Ocean Family

#### Features

- Cute handles in the shape of marines make children enjoy teeth cleaning time.
- Filaments are with black silica and it has high plaque removal even only with water.
- It is suitable for kids, who don't like the smell or taste of toothpaste to make oral-care enjoyable for life from childhood.

Character

ter Dolphin,

Dolphin, Whale, Penguin, Crown fish

Handle color
Handle material
Bristles
Bristles material
Package
Carton size
Carton weight
Quantity per Carton

Blue, Pink
PET
Tapered
PBT
Paper box + hanger
W450 x H370 x D270mm
9,000g
400pcs