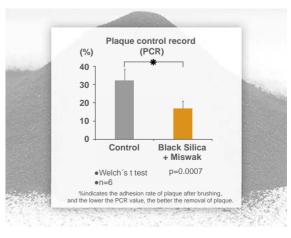

# **Wakka Series**

The Wakka series are toothbrushes with the world's first black silica blended tapered filaments. It has 2 main features.

- ·High plaque removal rate even without toothpaste
- ·Tapered filaments reach periodontal pockets or interdental area

Reach to periodontal pockets

Plaque removal test result

Wakka for ortho teams consists with successive framework framework

We use natural Miswak powder made by crushing genuine Miswak as a raw material.

The world's first toothbrush featuring miswak and black silica powder by Japanese advanced technology.

High plaque removal is expected even though only water used.

We have confirmed that our filaments are safe through tests based on the Food Sanitation Law in Japan.

Reach to periodontal pockets

Plaque removal test result