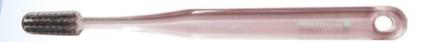

# **Wakka Series**

The Wakka series are toothbrushes with the world's first black silica blended tapered filaments. It has 2 main features.

- ·High plaque removal rate even without toothpaste
- ·Tapered filaments reach periodontal pockets or interdental area

### Wakka

#### Features

- Toothbrush for adults.
- Compact head and tapered bristles are convenient to clean interdental area, where plaque is often left.

Handle color Handle material Bristles Bristles material Package Carton size Carton weight Quantity per Carton 400pcs