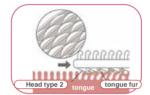

Head type 1

Head with small projection is suitable for cleaning tongue fur in deep places.

Head type 2

Head with small spatulas is suitable for cleaning tongue on surface.