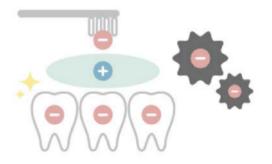

# Premium IONIC MISWAK

IONIC Miswak is a special product which is developed by joint development with Ionic corporation. IONIC corporation is well-known as the leading company to produce IONIC generation toothbrush. Negative ion effectivity for removing plaque has academic proof.

It is said that dental plaque (usually negatively charged) is absorbed onto the surface of teeth (usually negatively charged) by the action of positive ions such as calcium in saliva.

IONIC MISWAK generates negative ions at the tip of bristles by sending a weak current from the built-in battery, and electrically loosening this bond to make it easier to remove plaque.