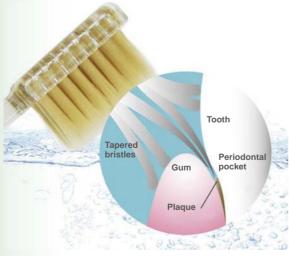

# **Wakka Series**

The Wakka series are toothbrushes with the world's first black silica blended tapered filaments. It has 2 main features.

- ·High plaque removal rate even without toothpaste
- ·Tapered filaments reach periodontal pockets or interdental area

Reach to periodontal pockets

Plaque removal test result