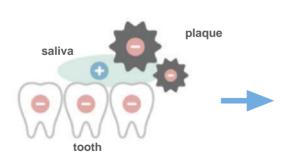

# Premium IONIC MISWAK

IONIC Miswak is a special product which is developed by joint development with Ionic corporation. IONIC corporation is well-known as the leading company to produce IONIC generation toothbrush. Negative ion effectivity for removing plaque has academic proof.

It is said that dental plaque (usually negatively charged) is absorbed onto the surface of teeth (usually negatively charged) by the action of positive ions such as calcium in saliva.

IONIC MISWAK generates negative ions at the tip of bristles by sending a weak current from the built-in battery, and electrically loosening this bond to make it easier to remove plaque.