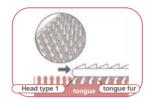

# **Tongue Cleaner**

Strong points of Mizuha tongue cleaner are

- 1) Proven effects of tongue fur removal rate by Japanese Hiroshima university.
- 2) 2 Types of cleaning heads according to place of tongue (surface and side).
- 4) All made in Japan.

Head type 1

Head with small projection is suitable for cleaning tongue fur in deep places.

Head type 2

Head with small spatulas is suitable for cleaning tongue on surface.