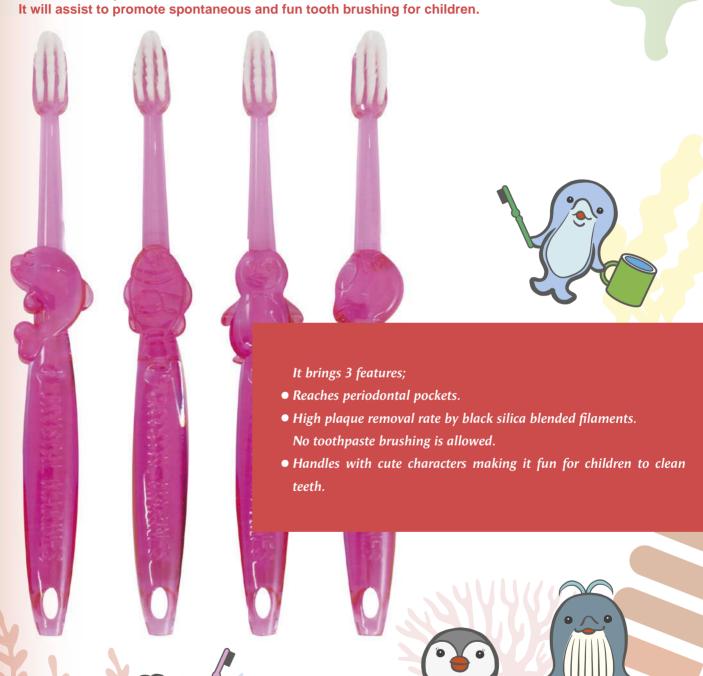

# **Ocean Family Series**

The cute & friendly Mizuha original marine life characters for children are attached onto the products of Ocean Family Series.

Ocean Family

#### Features

- Cute handles in the shape of marines make children enjoy teeth cleaning time.
- Filaments are with black silica and it has high plaque removal even only with water.
- It is suitable for kids, who don't like the smell or taste of toothpaste to make oral-care enjoyable for life from childhood.

Character

ter Dolphin,

Dolphin, Whale, Penguin, Crown fish

Handle color
Handle material
Bristles
Bristles material
Package
Carton size
Carton weight
Quantity per Carton

Blue, Pink
PET
Tapered
PBT
Paper box + hanger
W450 x H370 x D270mm
9,000g
400pcs