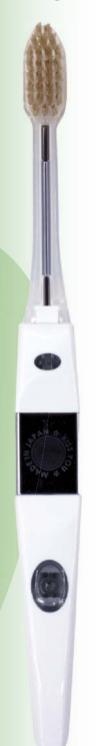

# Premium IONIC MISWAK

IONIC Miswak is a special product which is developed by joint development with Ionic corporation. IONIC corporation is well-known as the leading company to produce IONIC generation toothbrush. Negative ion effectivity for removing plaque has academic proof.

It is said that dental plaque (usually negatively charged) is absorbed onto the surface of teeth (usually negatively charged) by the action of positive ions such as calcium in saliva.

IONIC MISWAK generates negative ions at the tip of bristles by sending a weak current from the built-in battery, and electrically loosening this bond to make it easier to remove plaque.